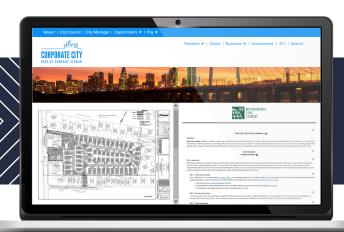

## **How ICC Code Connect® API Works:**

ICC Code Connect® API establishes a direct connection to ICC's codes and standards from within an organization's workflow tool:

Search and import the latest codes within your building code software

Streamline common code references within your portal or workflow tool

Quickly copy and paste code content into correction letters and other review documents

Avoid mistakes when capturing code citations manually from outdated print or PDF files

Automatically link a section reference to the complete section text

Integrate content directly onto the screens your team works